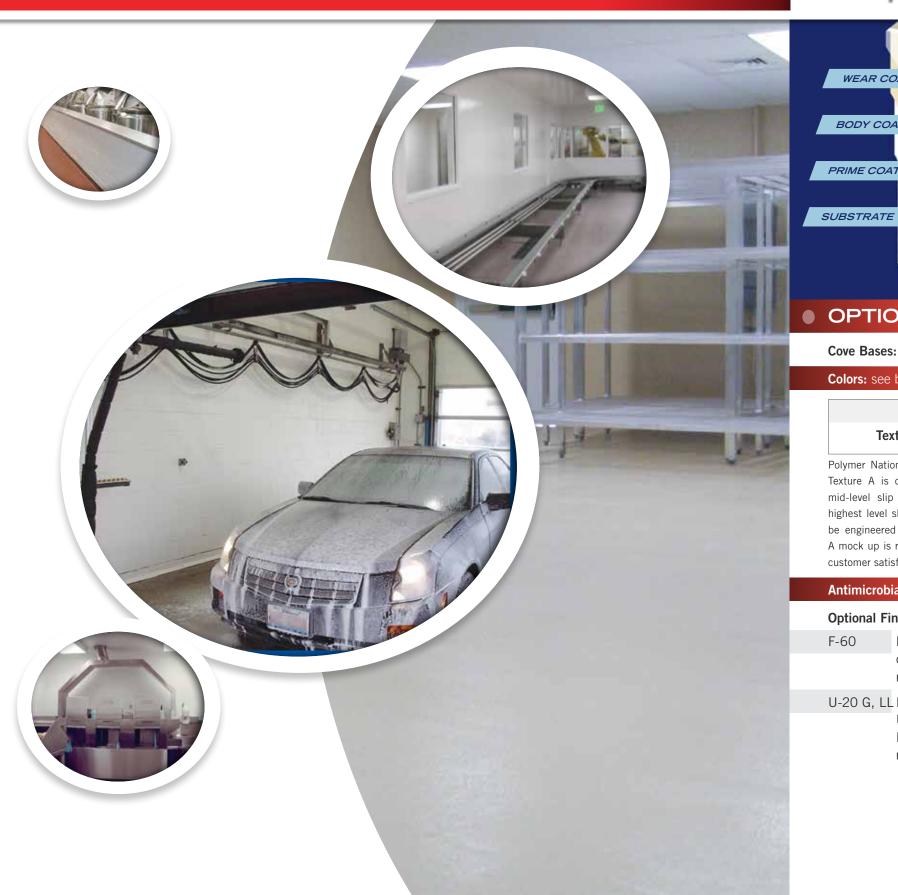

# POLY-GUARD HIGH BUILD EPOXY WALL SYSTEM

POLY-GUARD 110 is a high build, 100% solids, 3-coat Wall and Ceiling system formulated to produce a durable, mar-resistant surface for concrete, block, gypsum wall board, and many other standard building materials.

### COMMON APPLICATIONS

Wall and ceiling areas where an industrial coat is needed. Specific applications include, but are not limited to: medical facilities; correctional and educational institutions; retail establishments; heavily traveled corridors; bathrooms and locker rooms.

WEAR COAT

BODY COAT

PRIME COAT

**Cove Bases: Not Available** 

Colors: see back panel

|         | Α        | В | С |
|---------|----------|---|---|
| Texture | <b>✓</b> |   |   |

Polymer Nation offers 3 categories of finish Textures. Texture A is our smoothest finish. Texture B is our mid-level slip resistant finish and Texture C is our highest level slip resistant finish. Custom textures can be engineered to meet specific design requirements. A mock up is recommended as the best way to ensure customer satisfaction.