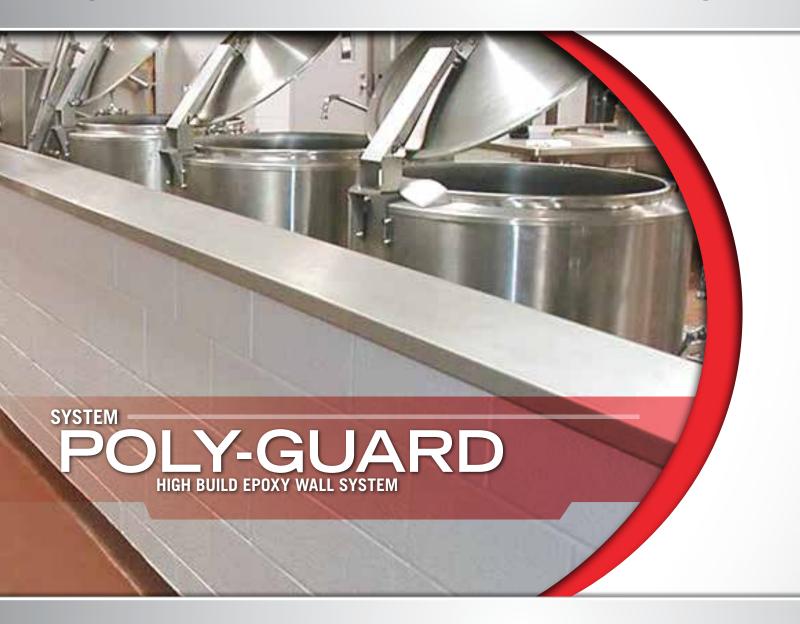

# POLY-GUARD HIGH BUILD EPOXY WALL SYSTEM

POLY-GUARD 110 is a high build, 100% solids, 3-coat Wall and Ceiling system formulated to produce a durable, mar-resistant surface for concrete, block, gypsum wall board, and many other standard building materials.

### COMMON APPLICATIONS

Wall and ceiling areas where an industrial coat is needed. Specific applications include, but are not limited to: medical facilities; correctional and educational institutions; retail establishments; heavily traveled corridors; bathrooms and locker rooms.