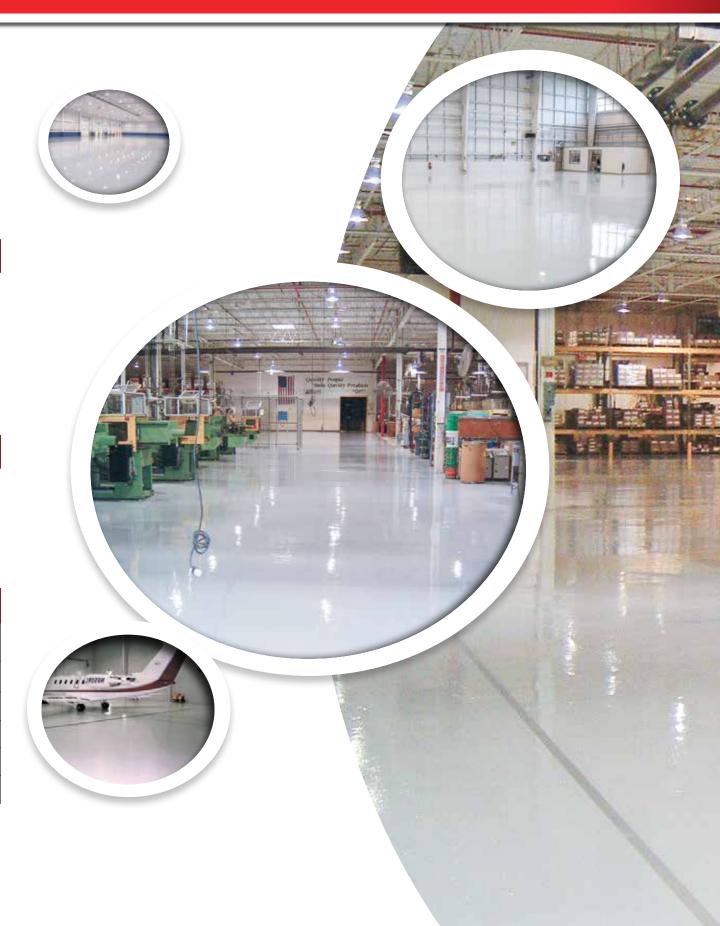

### COMMON APPLICATIONS

Horizontal surfaces where a self leveling finish is desired. Specific applications include, but are not limited to warehouses, light manufacturing areas, corridors.