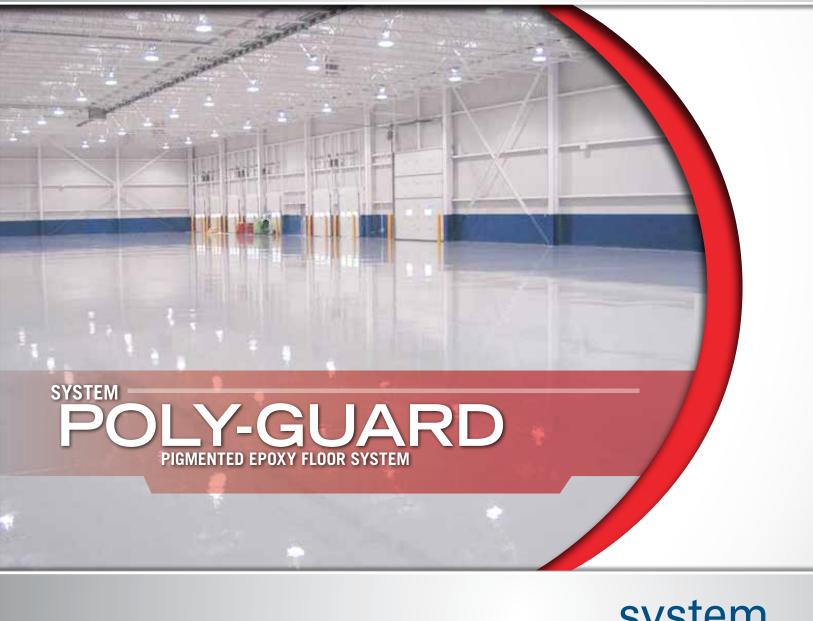

# **High-Performance Industrial and Decorative Coatings**

**POLY-GUARD 111** is a 100% solids pigmented epoxy coating system designed for light traffic applications. 111 consists of an epoxy primer and topcoat and is recommended for smooth, new concrete.

### COMMON APPLICATIONS

Horizontal surfaces where a self leveling finish is desired. Specific applications include, but are not limited to warehouses, light manufacturing areas, corridors.