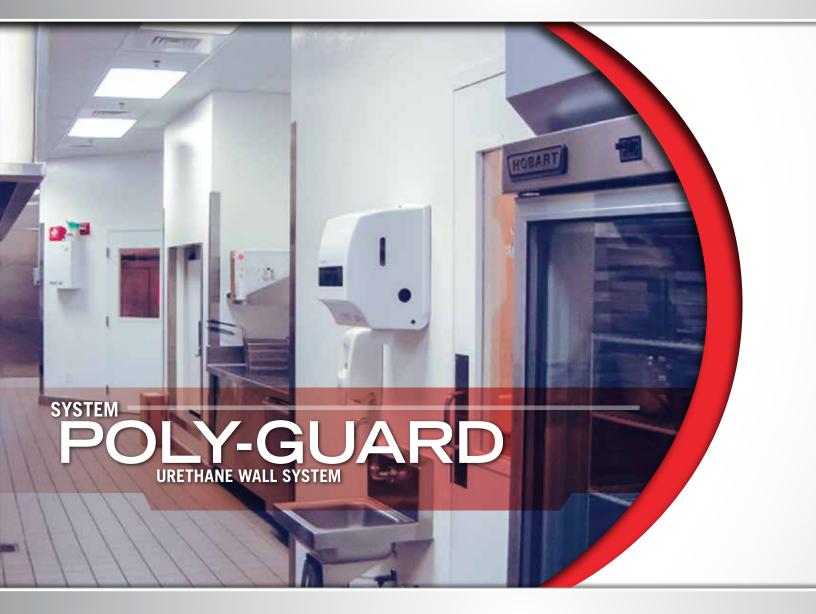

# **High-Performance Industrial and Decorative Coatings**

**POLY-GUARD 140** is a three coat, all urethane, wall coating system designed to provide a rapid setting, UV stable, abrasion resistant wall system for areas that experience moderate thermal cycling and abuse.

### COMMON APPLICATIONS

Wall and ceiling areas where a high level of durability is required and where constant water or wash down procedures are occurring. Specific applications include, but are not limited to: Cage washes, Laboratories, Autoclave areas, Food and Beverage processing.