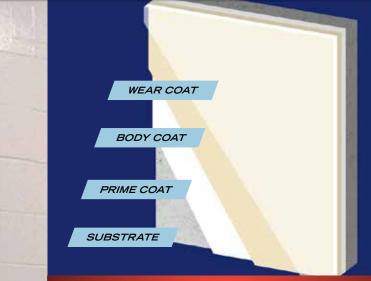

# **High-Performance Industrial and Decorative Coatings**

**POLY-GUARD 140** is a three coat, all urethane, wall coating system designed to provide a rapid setting, UV stable, abrasion resistant wall system for areas that experience moderate thermal cycling and abuse.

### BASE COMPONENTS

F-52D / 1331 / F-60 or F-70

| LEED MATRIX [NC 2009]              |              |                                                                                                                                                                                                                                                                                                                                                                                                                                                                                                                                                                                                                                                                                                                                                                                                                                                                                                                                                                                                                                                                                                                                                                                                                                                                                                                                                                                                                                                                                                                                                                                                                                                                                                                                                                                                                                                                                                                                                                                                                                                                                                                                     |
|------------------------------------|--------------|-------------------------------------------------------------------------------------------------------------------------------------------------------------------------------------------------------------------------------------------------------------------------------------------------------------------------------------------------------------------------------------------------------------------------------------------------------------------------------------------------------------------------------------------------------------------------------------------------------------------------------------------------------------------------------------------------------------------------------------------------------------------------------------------------------------------------------------------------------------------------------------------------------------------------------------------------------------------------------------------------------------------------------------------------------------------------------------------------------------------------------------------------------------------------------------------------------------------------------------------------------------------------------------------------------------------------------------------------------------------------------------------------------------------------------------------------------------------------------------------------------------------------------------------------------------------------------------------------------------------------------------------------------------------------------------------------------------------------------------------------------------------------------------------------------------------------------------------------------------------------------------------------------------------------------------------------------------------------------------------------------------------------------------------------------------------------------------------------------------------------------------|
|                                    | YES          | NO                                                                                                                                                                                                                                                                                                                                                                                                                                                                                                                                                                                                                                                                                                                                                                                                                                                                                                                                                                                                                                                                                                                                                                                                                                                                                                                                                                                                                                                                                                                                                                                                                                                                                                                                                                                                                                                                                                                                                                                                                                                                                                                                  |
| MRc1.1 Building Reuse              | ~            |                                                                                                                                                                                                                                                                                                                                                                                                                                                                                                                                                                                                                                                                                                                                                                                                                                                                                                                                                                                                                                                                                                                                                                                                                                                                                                                                                                                                                                                                                                                                                                                                                                                                                                                                                                                                                                                                                                                                                                                                                                                                                                                                     |
| MRc2 Construction Waste Management | ✓            |                                                                                                                                                                                                                                                                                                                                                                                                                                                                                                                                                                                                                                                                                                                                                                                                                                                                                                                                                                                                                                                                                                                                                                                                                                                                                                                                                                                                                                                                                                                                                                                                                                                                                                                                                                                                                                                                                                                                                                                                                                                                                                                                     |
| MRc4.1 Recycled Content            |              | <ul> <li>Image: A start of the start of</li></ul> |
| MRc6 Rapidly Renewable Materials   | ✓            |                                                                                                                                                                                                                                                                                                                                                                                                                                                                                                                                                                                                                                                                                                                                                                                                                                                                                                                                                                                                                                                                                                                                                                                                                                                                                                                                                                                                                                                                                                                                                                                                                                                                                                                                                                                                                                                                                                                                                                                                                                                                                                                                     |
| IEQc4.2 Low Emitting Materials     | $\checkmark$ |                                                                                                                                                                                                                                                                                                                                                                                                                                                                                                                                                                                                                                                                                                                                                                                                                                                                                                                                                                                                                                                                                                                                                                                                                                                                                                                                                                                                                                                                                                                                                                                                                                                                                                                                                                                                                                                                                                                                                                                                                                                                                                                                     |