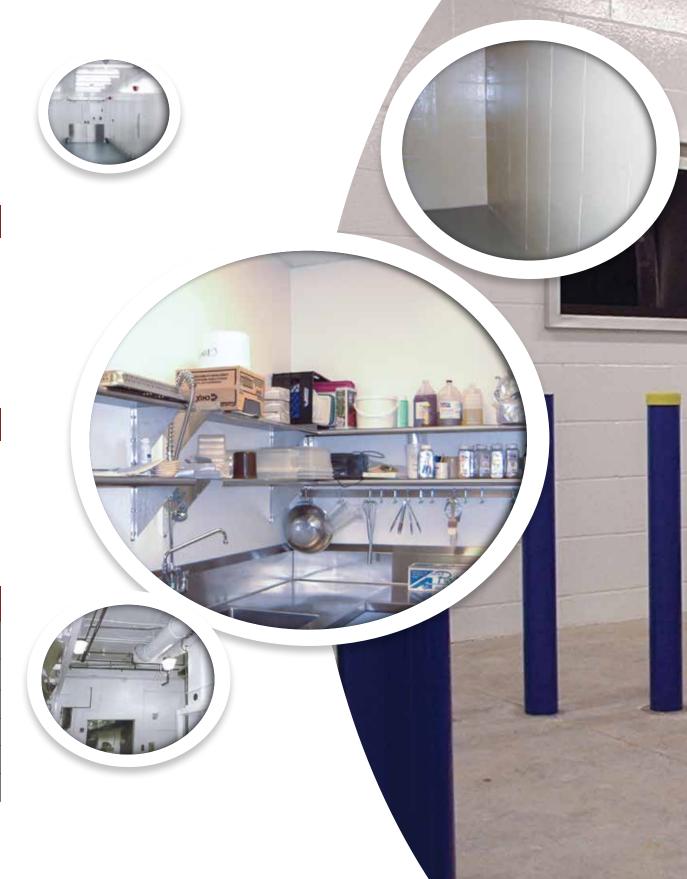

### COMMON APPLICATIONS

Wall and ceiling areas where a high level of durability is required and where constant water or wash down procedures are occurring. Specific applications include, but are not limited to: Cage washes, Laboratories, Autoclave areas, Food and Beverage processing.

#### Colors: see back panel

Texture

Polymer Nation offers 3 categories of finish Textures. Texture A is our smoothest finish. Texture B is our mid-level slip resistant finish and Texture C is our highest level slip resistant finish. Custom textures can be engineered to meet specific design requirements. A mock up is recommended as the best way to ensure customer satisfaction.