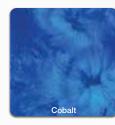

**Antimicrobial: Available** 

Waterproofing Membrane: Not Available

**Optional Finish Coats:** 

Non-Skid See U-21 TDS for non-skid information.

COLORS

Custom colors upon request, actual colors may vary.

For additional or custom system configurations, please contact your Polymer Nation Consultant.