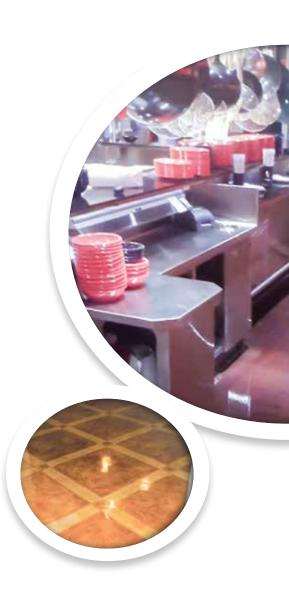

### COMMON APPLICATIONS

160 is typically installed over clean prepared concrete where a beautiful, decorative and durable finish is desired. It is designed as a cost effective concrete restoration topping over damaged concrete. Specific applications include, but are not limited to: Public areas including Retail, Lobbies and Corridors.

### OPTIONS

Cove Bases: Not Available

Colors: see back panel

|         | Α        | В | С |
|---------|----------|---|---|
| Texture | <b>✓</b> |   |   |

Polymer Nation offers 3 categories of finish Textures. Texture A is our smoothest finish. Texture B is our mid-level slip resistant finish and Texture C is our highest level slip resistant finish. Custom textures can be engineered to meet specific design requirements. A mock up is recommended as the best way to ensure customer satisfaction.