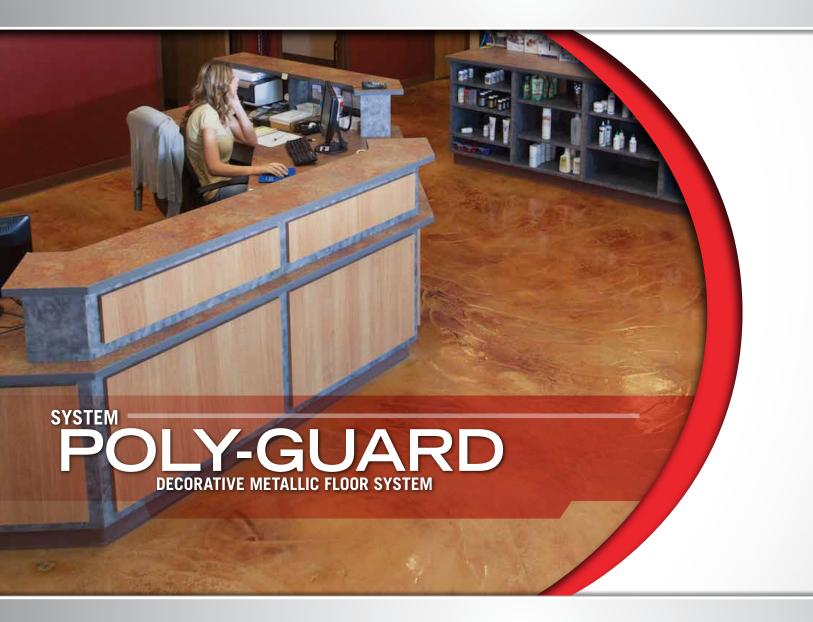

# POLY-GUARD

DECORATIVE METALLIC FLOOR SYSTEM

**POLY-GUARD 160** provides designers with endless floor finish creations. This proprietary blend of natural and synthetic materials delivers the look of stone, shattered glass, hammered metal or marble while providing an extremely durable and resilient floor finish.

### COMMON APPLICATIONS

160 is typically installed over clean prepared concrete where a beautiful, decorative and durable finish is desired. It is designed as a cost effective concrete restoration topping over damaged concrete. Specific applications include, but are not limited to: Public areas including Retail, Lobbies and Corridors.