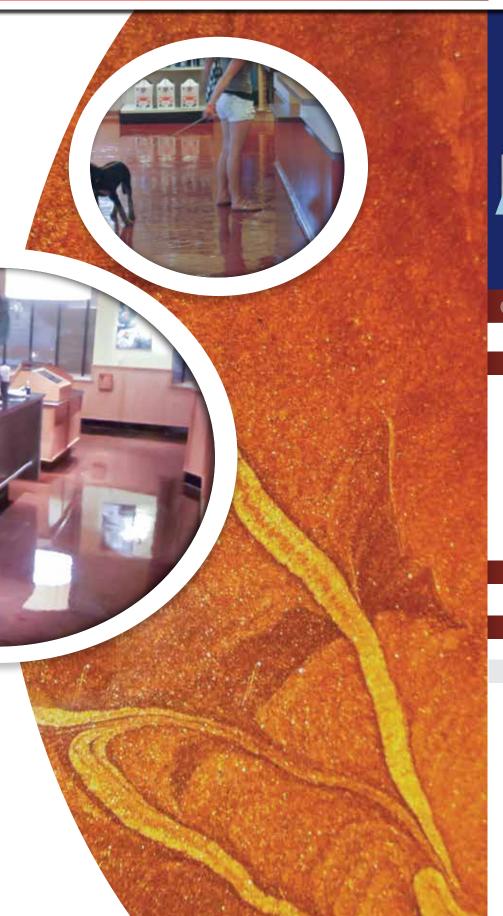

# POLY-GUARD

DECORATIVE METALLIC FLOOR SYSTEM

**POLY-GUARD 160** provides designers with endless floor finish creations. This proprietary blend of natural and synthetic materials delivers the look of stone, shattered glass, hammered metal or marble while providing an extremely durable and resilient floor finish.

### COMMON APPLICATIONS

160 is typically installed over clean prepared concrete where a beautiful, decorative and durable finish is desired. It is designed as a cost effective concrete restoration topping over damaged concrete. Specific applications include, but are not limited to: Public areas including Retail, Lobbies and Corridors.