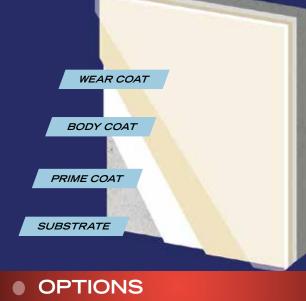

# POLY-GUARD 170 STELLS OF THE LOCATION OF THE L

STEEL & CONCRETE PROTECTIVE COATING SYSTEM

POLY-GUARD 170 is a coating system formulated to provide excellent abrasion, graffiti and UV resistance. It exceeds the performance found in traditional solvent-based coatings, with low VOC's. It adheres to concrete, CMU, steel, galvanized metals, aluminum and a variety of building materials. When installed by Prime Coat factory technicians, this system delivers a standard of durability that is unmatched in the marketplace.

#### COMPONENTS

P-02 (Concrete Primer) or P-04 (Steel Primer) U-20 G U-21 G, LL