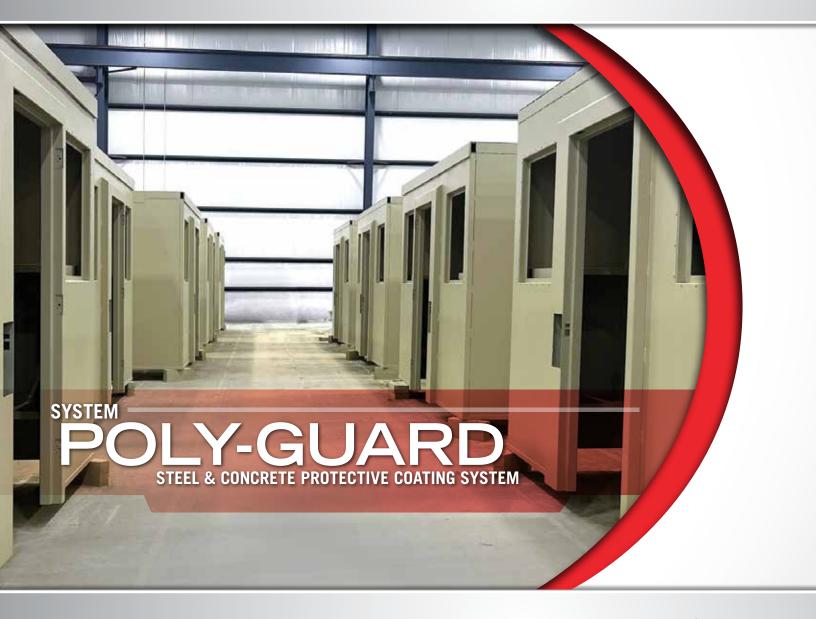

# POLY-GUARD 170 STELLS OF THE LOCATION OF THE L

STEEL & CONCRETE PROTECTIVE COATING SYSTEM

POLY-GUARD 170 is a coating system formulated to provide excellent abrasion, graffiti and UV resistance. It exceeds the performance found in traditional solvent-based coatings, with low VOC's. It adheres to concrete, CMU, steel, galvanized metals, aluminum and a variety of building materials. When installed by Prime Coat factory technicians, this system delivers a standard of durability that is unmatched in the marketplace.

#### COMMON APPLICATIONS

Perfect for coating CMU, precast concrete, steel demising walls, doors, frames, ceilings and a variety of other substrates.