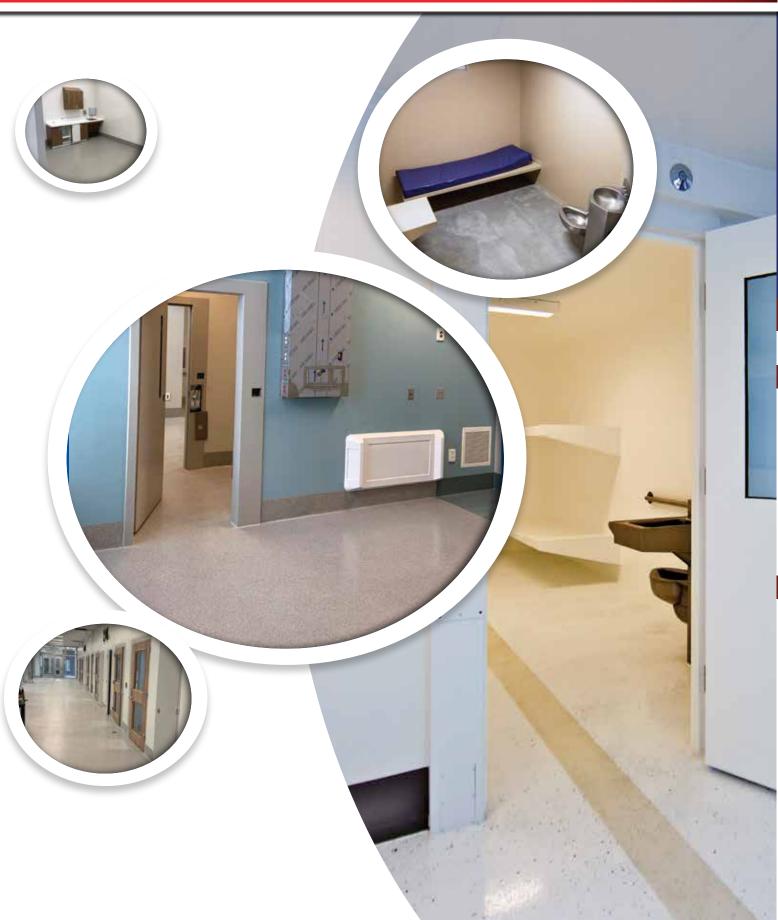

#### COMMON APPLICATIONS

Perfect for coating CMU, precast concrete, steel demising walls, doors, frames, ceilings and a variety of other substrates.