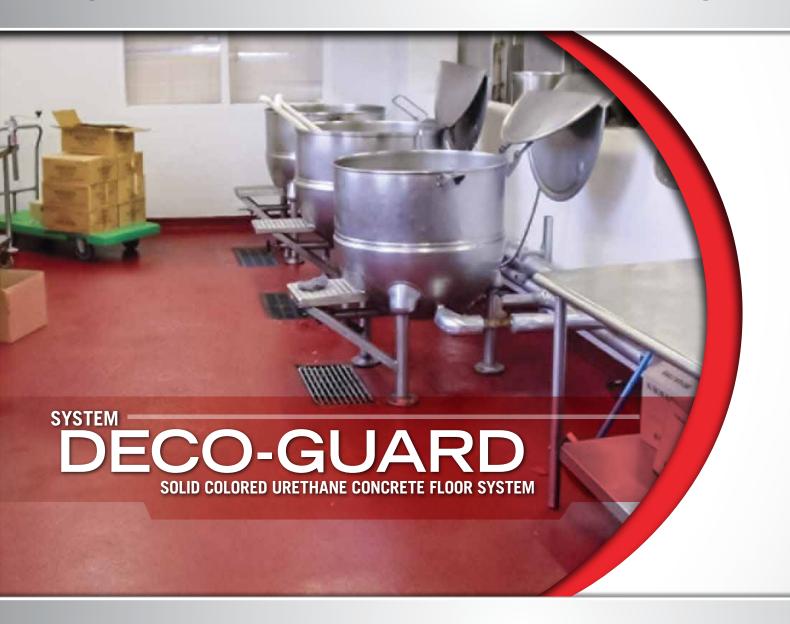

# SYSTEM DECO-GUARD

SOLID COLORED URETHANE CONCRETE FLOORING SYSTEM

В

Urethane aromatic topcoat, matte finish with good thermo-shock and

Novolac, greater chemical resistance

Urespartic™, gloss or low luster, UV graffiti and abrasion resistant,

chemical resistance

LEED compliant.

BODY COAT

Texture

**DECO-GUARD 241** is a solid-colored 1/8"- 3/16" chemical and slip-resistant urethane flooring system made especially for areas which are prone to swings in temperatures and thermal shock.

#### COMMON APPLICATIONS

Floor areas where durability, cleanability and thermal shock are all critical performance characteristics. Typically installed over clean prepared concrete. Specific applications include, but are not limited to: Kitchens, Manufacturing, Prisons, Schools, Food and Chemical processing plants.