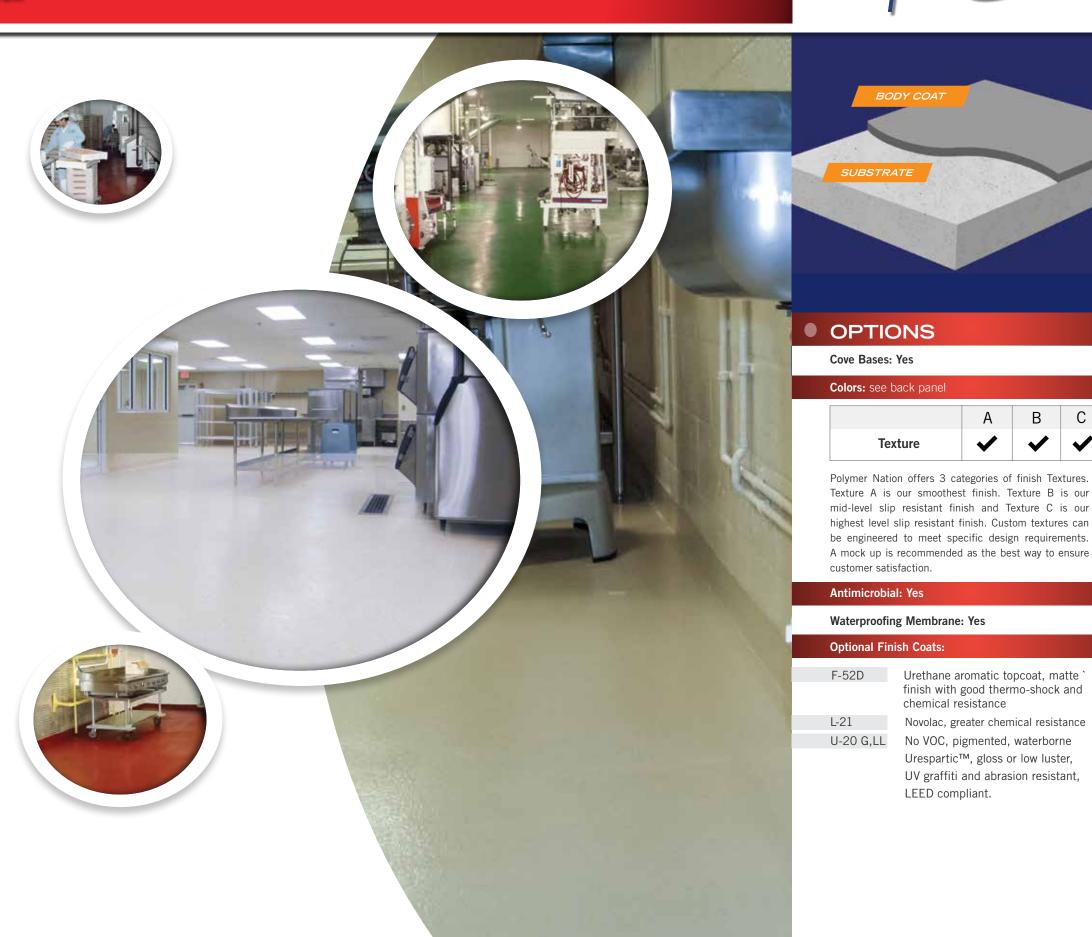

# SYSTEM DECO-GUARD

SOLID COLORED URETHANE CONCRETE FLOORING SYSTEM

В

Urethane aromatic topcoat, matte finish with good thermo-shock and

Novolac, greater chemical resistance

Urespartic™, gloss or low luster, UV graffiti and abrasion resistant,

chemical resistance

LEED compliant.

BODY COAT

Texture

**DECO-GUARD 241** is a solid-colored 1/8"- 3/16" chemical and slip-resistant urethane flooring system made especially for areas which are prone to swings in temperatures and thermal shock.

#### BASE COMPONENTS

F-52 SL / 1331

| LEED MATRIX [NC 2009]              |          |          |
|------------------------------------|----------|----------|
|                                    | YES      | NO       |
| MRc1.1 Building Reuse              | <b>~</b> |          |
| MRc2 Construction Waste Management | <b>✓</b> |          |
| MRc4.1 Recycled Content            |          | <b>~</b> |
| MRc6 Rapidly Renewable Materials   | <b>✓</b> |          |
| IEQc4.2 Low Emitting Materials     | <b>~</b> |          |