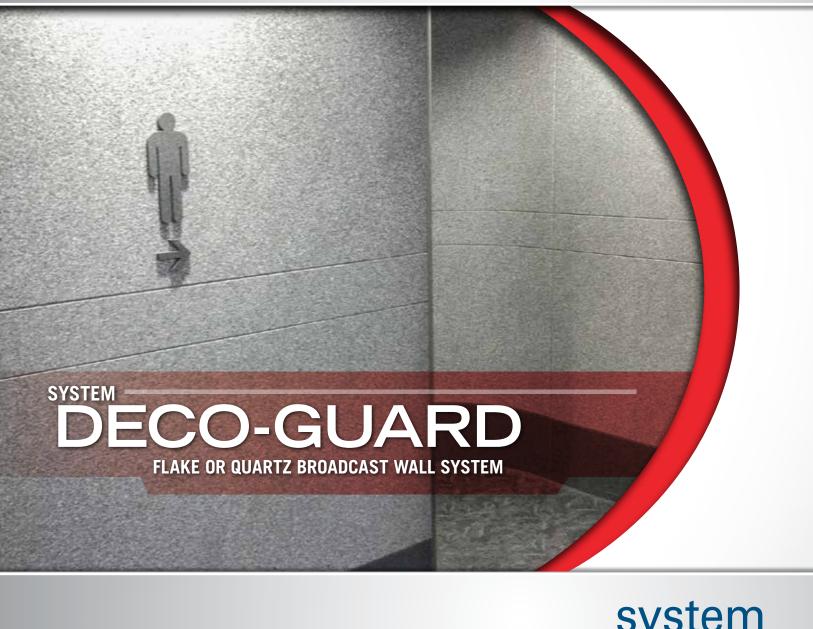

# **High-Performance Industrial and Decorative Coatings**

**DECO-GUARD 260** is a 1/16" thick decorative flake or quartz wall coating system with a polyaspartic topcoat. Formulated for concrete, block, gypsum wall board, and many other standard building materials, 260 offers unending design possibilities and the durability to handle the toughest environments. Why paint when you can create beauty that lasts and lasts!

DECO-GUARD

FLAKE OR QUARTZ BROADCAST WALL SYSTEM

### COMMON APPLICATIONS

SYSTEM

260

260 is installed over most wall substrates. Specific applications include, but are not limited to: healthcare and hospitals, school hallways and locker rooms, institutional and correctional corridors, vivariums, and clean rooms.