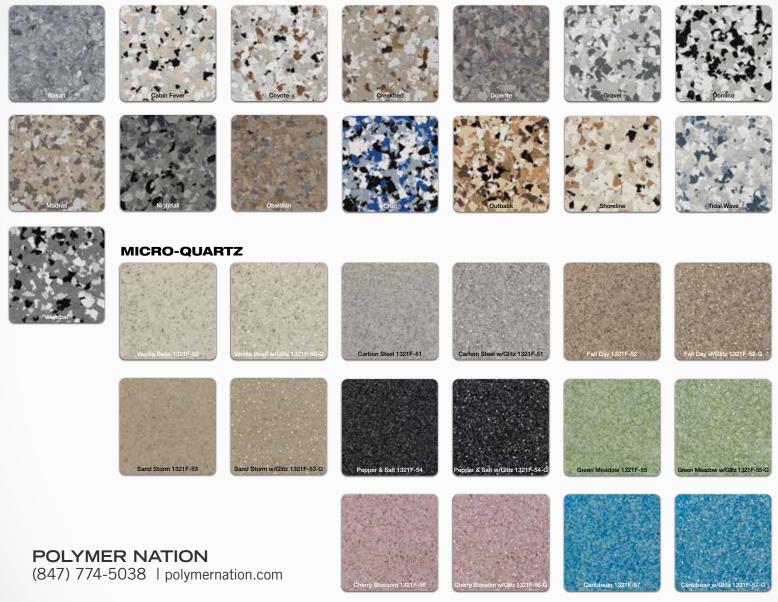

#### Colors: see back panel

|         | А            | В | С |
|---------|--------------|---|---|
| Texture | $\checkmark$ | ~ |   |

Polymer Nation offers 3 categories of finish Textures. Texture A is our smoothest finish. Texture B is our mid-level slip resistant finish and Texture C is our highest level slip resistant finish. Custom textures can be engineered to meet specific design requirements. A mock up is recommended as the best way to ensure customer satisfaction.

# COLORS

FLAKE BLENDS

In the unlikely event of a problem, a resolution is one phone call away with the assurance that the blame game will not be a part of the process. Our goal is to develop long lasting relationships with our customers.