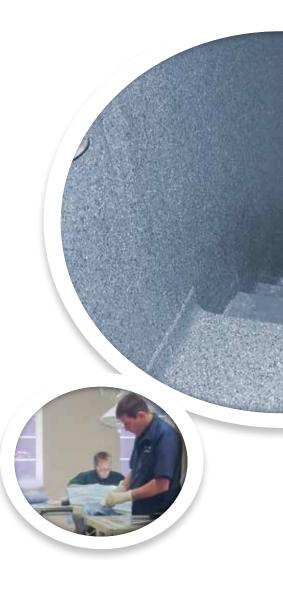

# **High-Performance Industrial and Decorative Coatings**

**DECO-GUARD 260** is a 1/16" thick decorative flake or quartz wall coating system with a polyaspartic topcoat. Formulated for concrete, block, gypsum wall board, and many other standard building materials, 260 offers unending design possibilities and the durability to handle the toughest environments. Why paint when you can create beauty that lasts and lasts!

### COMMON APPLICATIONS

SYSTEM

260

260 is installed over most wall substrates. Specific applications include, but are not limited to: healthcare and hospitals, school hallways and locker rooms, institutional and correctional corridors, vivariums, and clean rooms.