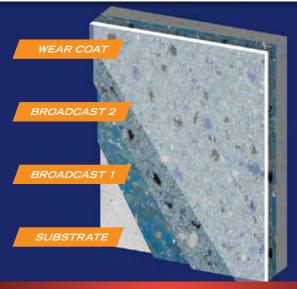

# **High-Performance Industrial and Decorative Coatings**

**DECO-GUARD 260** is a 1/16" thick decorative flake or quartz wall coating system with a polyaspartic topcoat. Formulated for concrete, block, gypsum wall board, and many other standard building materials, 260 offers unending design possibilities and the durability to handle the toughest environments. Why paint when you can create beauty that lasts and lasts!

### BASE COMPONENTS

P-02 / 1375S or 1321F / F-61, F-71 or F-81

| LEED MATRIX [NC 2009]              |              |          |  |
|------------------------------------|--------------|----------|--|
|                                    | YES          | NO       |  |
| MRc1.1 Building Reuse              | ~            |          |  |
| MRc2 Construction Waste Management | ~            |          |  |
| MRc4.1 Recycled Content            |              | <b>~</b> |  |
| MRc6 Rapidly Renewable Materials   | ~            |          |  |
| IEQc4.2 Low Emitting Materials     | $\checkmark$ |          |  |