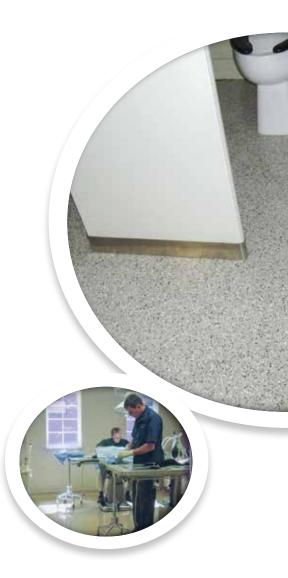

## COMMON APPLICATIONS

262 is installed over clean prepared concrete where a moderate duty, terrazzo-like finish is desired. Specific applications include, but are not limited to: healthcare and hospitals, school hallways and locker rooms, institutional and correctional corridors, vivariums, and clean rooms.

### **OPTIONS**

**Cove Bases: Available** 

Colors: see back panel

| _       | A | B | C A |
|---------|---|---|-----|
| Texture |   |   |     |

Polymer Nation offers 3 categories of finish Textures. Texture A is our smoothest finish. Texture B is our mid-level slip resistant finish and Texture C is our highest level slip resistant finish. Custom textures can be engineered to meet specific design requirements. A mock up is recommended as the best way to ensure customer satisfaction.