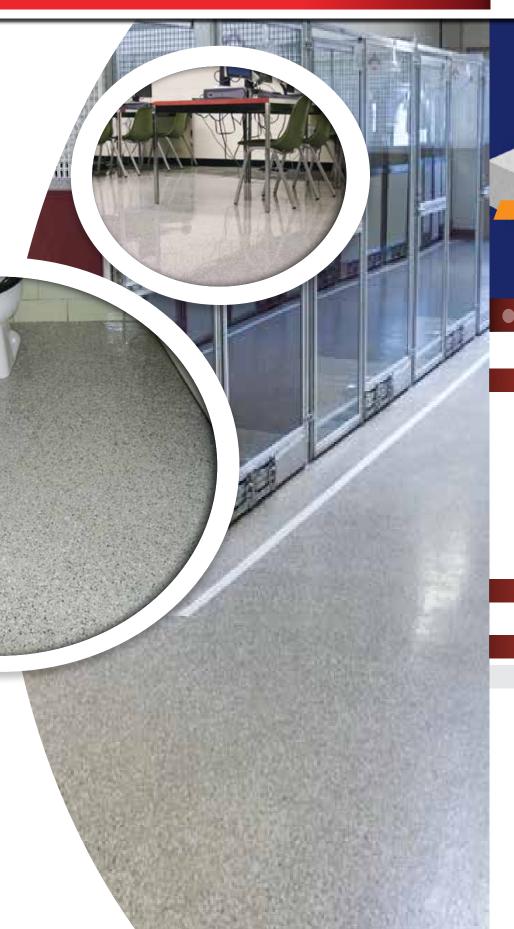

# DECO-GUARD

FLAKE BROADCAST FLOOR SYSTEM

**DECO-GUARD 262** is a decorative flake broadcast flooring system that can be installed as a 1-day or 2-day system, depending on product selection. It provides a beautiful granite-like finish and offers great UV, abrasion and chemical resistance.

## COMMON APPLICATIONS

262 is installed over clean prepared concrete where a moderate duty, terrazzo-like finish is desired. Specific applications include, but are not limited to: healthcare and hospitals, school hallways and locker rooms, institutional and correctional corridors, vivariums, and clean rooms.