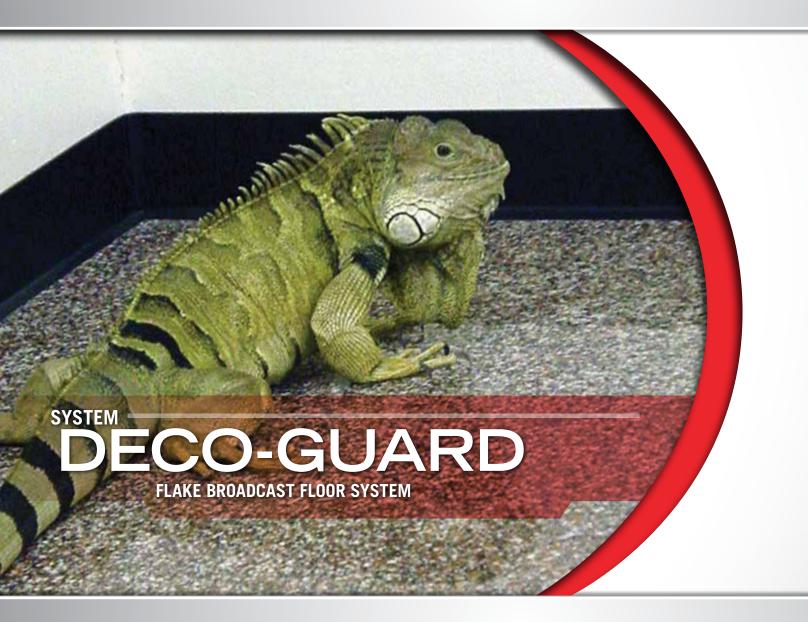

# DECO-GUARD

FLAKE BROADCAST FLOOR SYSTEM

**DECO-GUARD 262** is a decorative flake broadcast flooring system that can be installed as a 1-day or 2-day system, depending on product selection. It provides a beautiful granite-like finish and offers great UV, abrasion and chemical resistance.

## COMMON APPLICATIONS

262 is installed over clean prepared concrete where a moderate duty, terrazzo-like finish is desired. Specific applications include, but are not limited to: healthcare and hospitals, school hallways and locker rooms, institutional and correctional corridors, vivariums, and clean rooms.