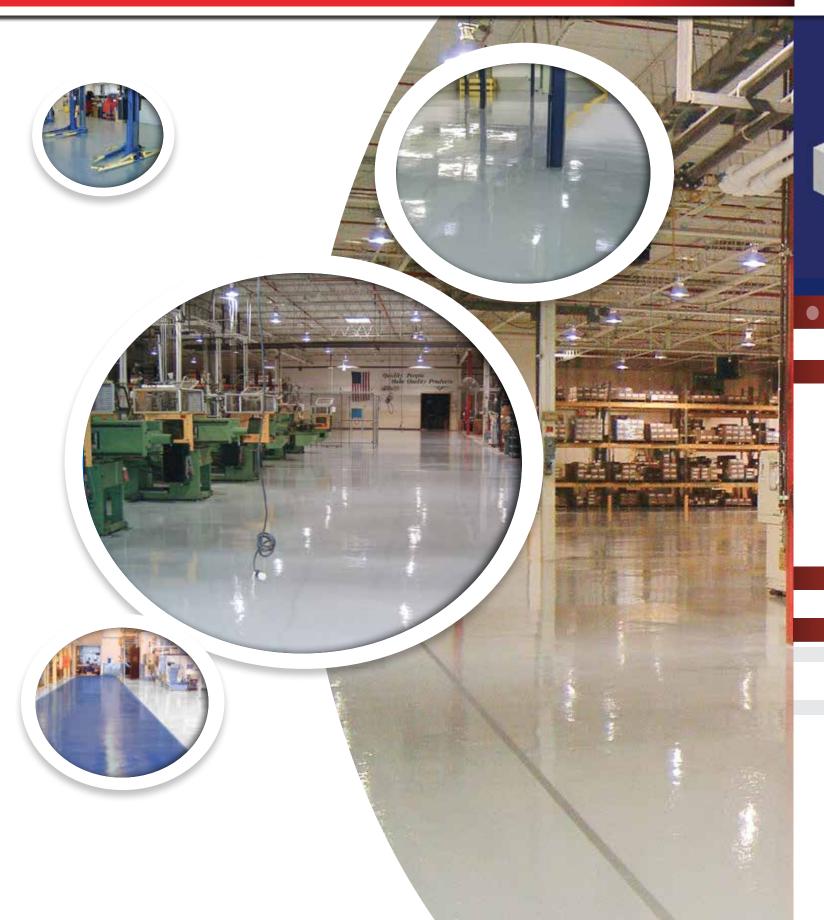

#### COMMON APPLICATIONS

310 is designed to protect concrete floors in the toughest environments. Specific applications include, but are not limited to: heavy duty manufacturing, loading docks, industrial kitchens, food and beverage manufacturing and packaging, chemical plants, fork lift aisles and agricultural floor restorations.

Polymer Nation offers 3 categories of finish Textures. Texture A is our smoothest finish. Texture B is our mid-level slip resistant finish and Texture C is our highest level slip resistant finish. Custom textures can be engineered to meet specific design requirements. A mock up is recommended as the best way to ensure customer satisfaction.