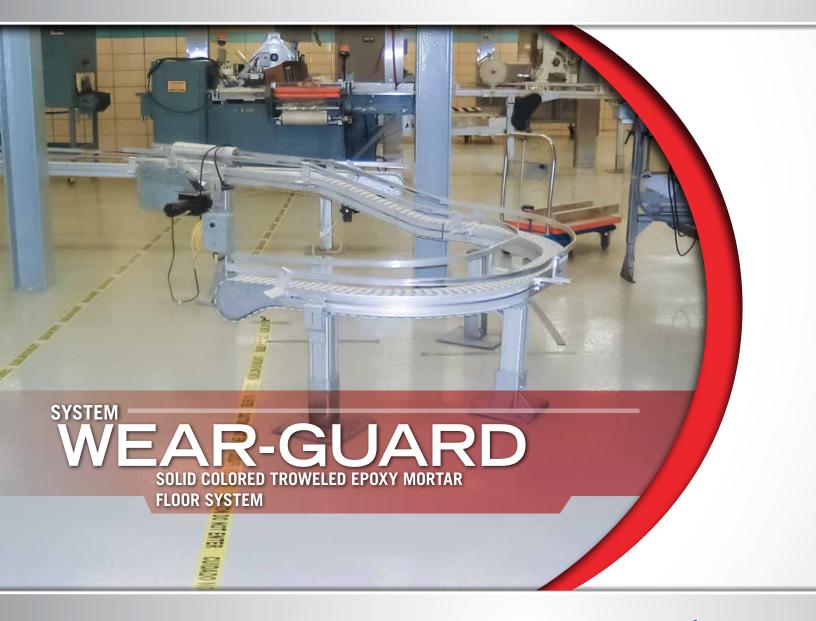

# SYSTEM WEAR-GUARD

SOLID COLORED TROWELED EPOXY MORTAR FLOOR SYSTEM

WEAR-GUARD 310 is a general service 100% solids epoxy mortar system, designed for new construction or renovation work where an impact and abrasion-resistant finish is desired. 310 includes a 100% solids pigmented epoxy topcoat.

#### COMMON APPLICATIONS

310 is designed to protect concrete floors in the toughest environments. Specific applications include, but are not limited to: heavy duty manufacturing, loading docks, industrial kitchens, food and beverage manufacturing and packaging, chemical plants, fork lift aisles and agricultural floor restorations.