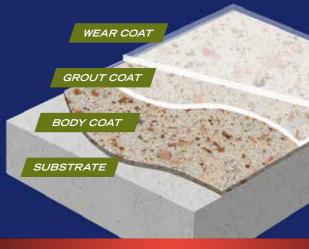

# **WEAR-GUARD**

COLORED QUARTZ WITH OR WITHOUT RECYCLED GLASS TROWELED EPOXY MORTAR FLOOR SYSTEN

**WEAR-GUARD 315** is a decorative mortar system that consists of a proprietary blend of UV stable colored aggregates and/or recycled colored glass. It is the perfect choice in areas that require a decorative, heavy duty flooring system. Areas that would normally receive terrazzo or marble can be finished with 315 without loss of decorative flair or performance and at a considerable value.

## COMMON APPLICATIONS

This proprietary flooring system is typically applied over clean prepared concrete. Specific applications include, but are not limited to: airports, hotel and office building lobbies and corridors, high end retail spaces, schools, health care facilities and hospitals.

## COMPONENTS

F-01 / F-41 TDQ or TDTR / F-41 or F-61

| LEED MATRIX [NC 2009]              |          |          |  |
|------------------------------------|----------|----------|--|
|                                    | YES      | NO       |  |
| MRc1.1 Building Reuse              | <b>~</b> |          |  |
| MRc2 Construction Waste Management | <b>✓</b> |          |  |
| MRc4.1 Recycled Content            | <b>✓</b> |          |  |
| MRc6 Rapidly Renewable Materials   |          | <b>*</b> |  |
| IEQc4.2 Low Emitting Materials     | <b>~</b> |          |  |