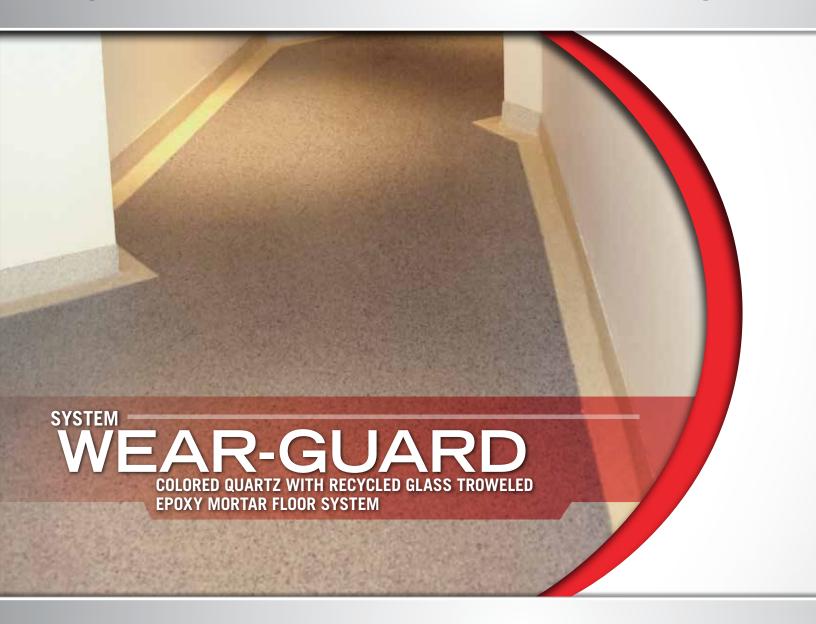

# **WEAR-GUARD**

COLORED QUARTZ WITH OR WITHOUT RECYCLED GLASS TROWELED EPOXY MORTAR FLOOR SYSTEN

**WEAR-GUARD 315** is a decorative mortar system that consists of a proprietary blend of UV stable colored aggregates and/or recycled colored glass. It is the perfect choice in areas that require a decorative, heavy duty flooring system. Areas that would normally receive terrazzo or marble can be finished with 315 without loss of decorative flair or performance and at a considerable value.

## COMMON APPLICATIONS

This proprietary flooring system is typically applied over clean prepared concrete. Specific applications include, but are not limited to: airports, hotel and office building lobbies and corridors, high end retail spaces, schools, health care facilities and hospitals.