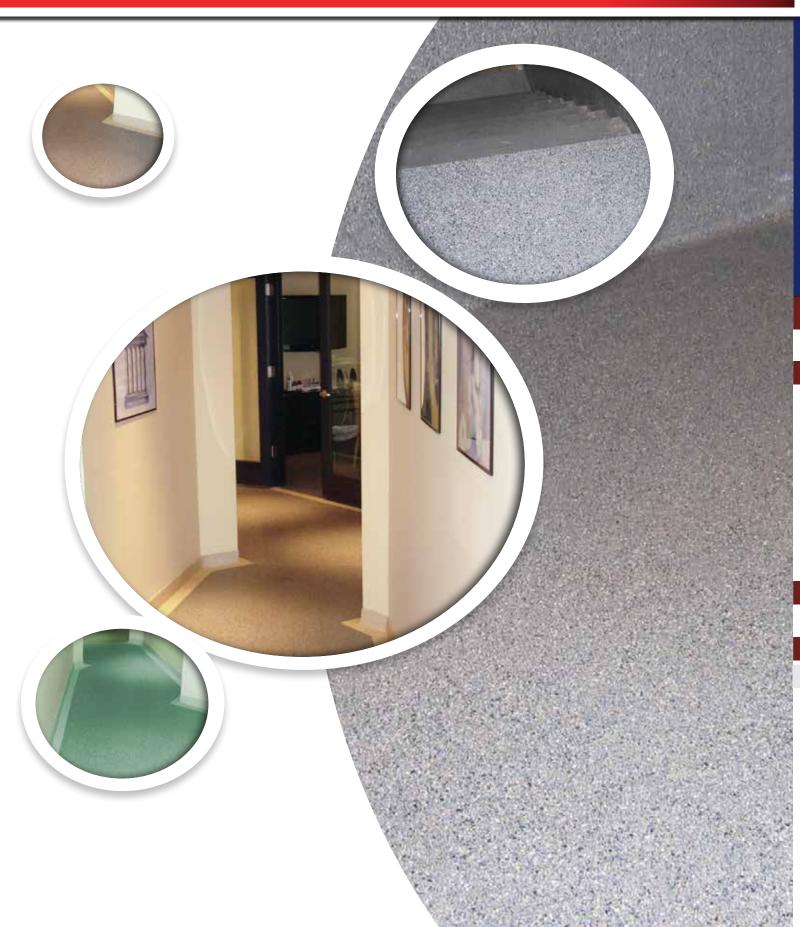

# **WEAR-GUARD**

COLORED QUARTZ WITH OR WITHOUT RECYCLED GLASS TROWELED EPOXY MORTAR FLOOR SYSTEN

**WEAR-GUARD 315** is a decorative mortar system that consists of a proprietary blend of UV stable colored aggregates and/or recycled colored glass. It is the perfect choice in areas that require a decorative, heavy duty flooring system. Areas that would normally receive terrazzo or marble can be finished with 315 without loss of decorative flair or performance and at a considerable value.

## COMMON APPLICATIONS

This proprietary flooring system is typically applied over clean prepared concrete. Specific applications include, but are not limited to: airports, hotel and office building lobbies and corridors, high end retail spaces, schools, health care facilities and hospitals.

#### Colors: see back panel

|         | А        | В | С |
|---------|----------|---|---|
| Texture | <b>✓</b> |   |   |

Polymer Nation offers 3 categories of finish Textures. Texture A is our smoothest finish. Texture B is our mid-level slip resistant finish and Texture C is our highest level slip resistant finish. Custom textures can be engineered to meet specific design requirements. A mock up is recommended as the best way to ensure customer satisfaction.