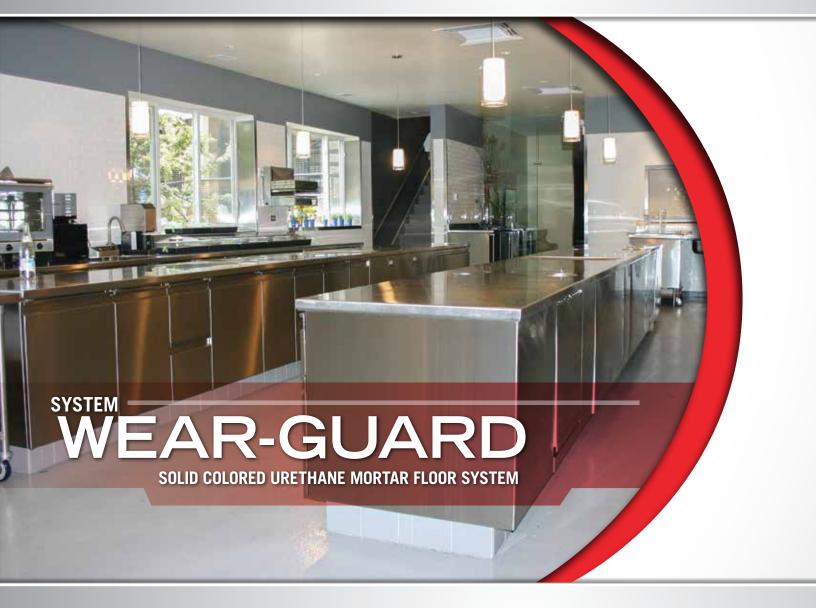

SYSTEM WEAR-GUARD

SOLID COLORED URETHANE MORTAR FLOOR SYSTEM

### COMMON APPLICATIONS

Floor areas where durability cleanability and thermal shock are all critical performance characteristics. Typically installed over clean prepared concrete. Specific applications include, but are not limited to: institutional and correctional kitchens, food and beverage manufacturing, cage wash areas, vivariums, and clean rooms.