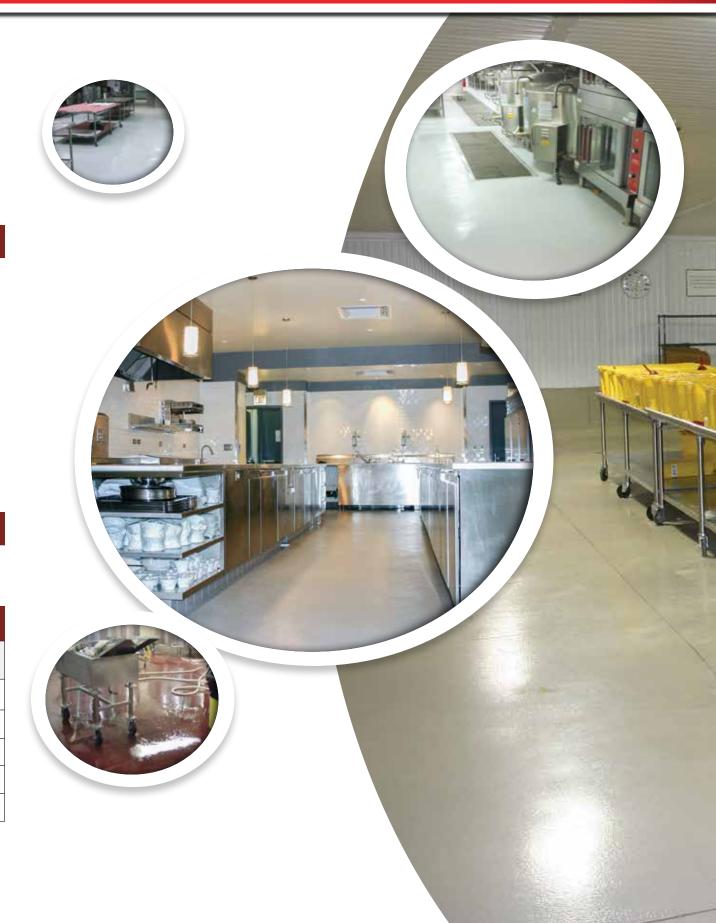

### COMMON APPLICATIONS

Floor areas where durability cleanability and thermal shock are all critical performance characteristics. Typically installed over clean prepared concrete. Specific applications include, but are not limited to: institutional and correctional kitchens, food and beverage manufacturing, cage wash areas, vivariums, and clean rooms.