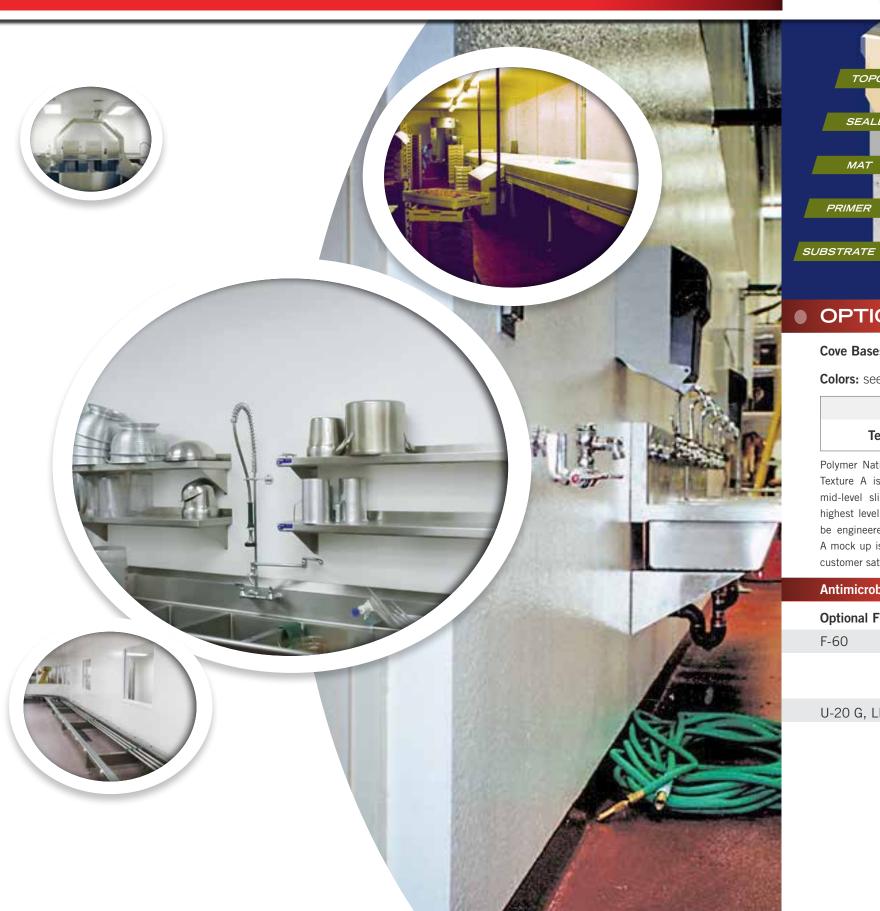

### COMMON APPLICATIONS

Wall and ceiling areas where maximum durability is required and where constant water or wash down procedures are occurring. Specific applications include, but are not limited to: healthcare, educational and correctional institutions, animal care facilities, research and laboratories.

TOPCOAT

SEALER

MAT

PRIMER

**Cove Bases: Not Available** 

Colors: see back panel

| •       |          |   |   |
|---------|----------|---|---|
|         | Α        | В | С |
| Texture | <b>✓</b> |   |   |

Polymer Nation offers 3 categories of finish Textures. Texture A is our smoothest finish. Texture B is our mid-level slip resistant finish and Texture C is our highest level slip resistant finish. Custom textures can be engineered to meet specific design requirements. A mock up is recommended as the best way to ensure customer satisfaction.