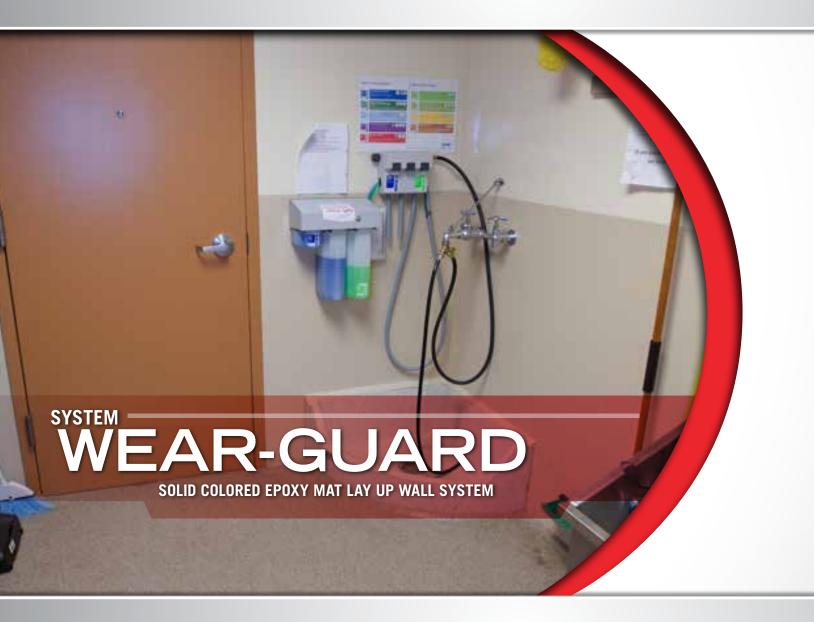

# SYSTEM WEAR-GUARD

SOLID COLORED EPOXY MAT LAY UP WALL SYSTEM

WEAR-GUARD 360 is an impact and abrasion resistant wall system designed for application over drywall to increase substrate durability. The resinimpregnated engineered fabric provides additional strength and prevents absorption of moisture into the substrate.

### COMMON APPLICATIONS

Wall and ceiling areas where maximum durability is required and where constant water or wash down procedures are occurring. Specific applications include, but are not limited to: healthcare, educational and correctional institutions, animal care facilities, research and laboratories.