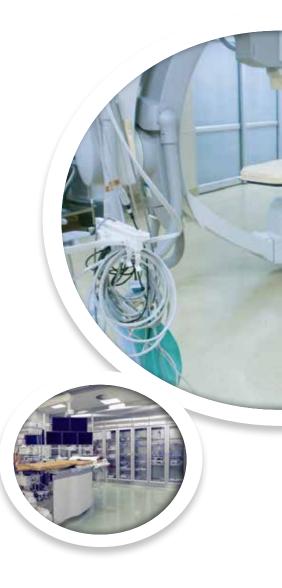

### COMMON APPLICATIONS

461 is typically installed over clean prepared concrete where a soft anti-fatigue and easily sterilized, yet durable finish is desired. Specific applications include, but are not limited to: Medical Procedure and O.R. rooms, Hospital Patient rooms, Laboratories, Rehabilitation centers, Schools, Dance Studios, Animal Care Facilities, Zoos, and more.