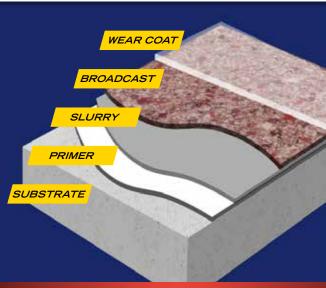

# **High-Performance Industrial and Decorative Coatings**

461 FLEX-GUARD

**FLEX-GUARD 461** is a urethane elastomeric system designed to provide a soft walking/working surface over a variety of different substrates. Its high elongation and tensile strength allow it to bridge cracks and handle deflection and movement at a greater degree than epoxy systems. With no seams to maintain and no welds to accumulate germs, 462 is the healthier alternative to welded sheet vinyl or vinyl tile.

### COMPONENTS

F-01 / 1322 / SP-20 SL / SP-24 or SP-41 / 1375 S / SP-41

| LEED MATRIX [NC 2009] |
|-----------------------|
|-----------------------|

|                                    | YES          | NO |
|------------------------------------|--------------|----|
| MRc1.1 Building Reuse              | ✓            |    |
| MRc2 Construction Waste Management | ✓            |    |
| MRc4.1 Recycled Content            |              | ~  |
| MRc6 Rapidly Renewable Materials   | $\checkmark$ |    |
| IEQc4.2 Low Emitting Materials     | ✓            |    |