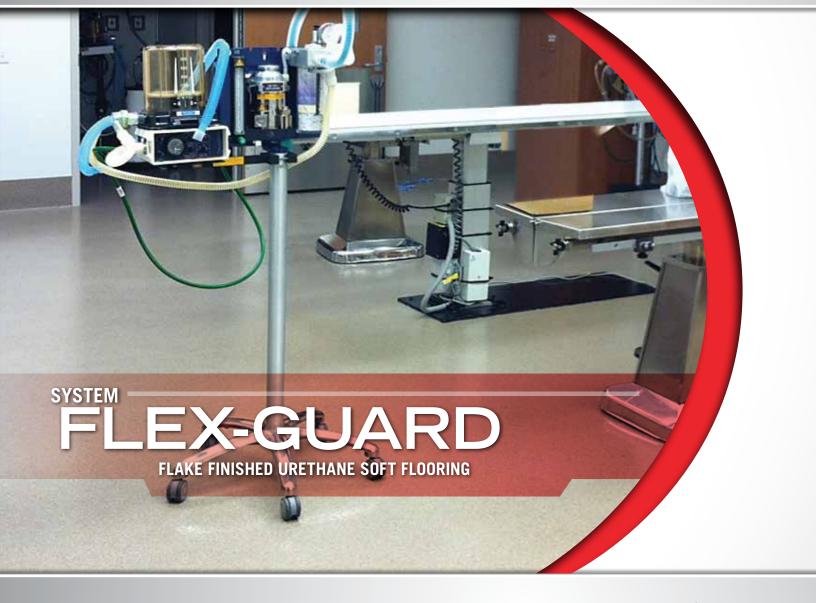

# **High-Performance Industrial and Decorative Coatings**

461 FLEX-GUARD

**FLEX-GUARD 461** is a urethane elastomeric system designed to provide a soft walking/working surface over a variety of different substrates. Its high elongation and tensile strength allow it to bridge cracks and handle deflection and movement at a greater degree than epoxy systems. With no seams to maintain and no welds to accumulate germs, 462 is the healthier alternative to welded sheet vinyl or vinyl tile.

### COMMON APPLICATIONS

461 is typically installed over clean prepared concrete where a soft anti-fatigue and easily sterilized, yet durable finish is desired. Specific applications include, but are not limited to: Medical Procedure and O.R. rooms, Hospital Patient rooms, Laboratories, Rehabilitation centers, Schools, Dance Studios, Animal Care Facilities, Zoos, and more.