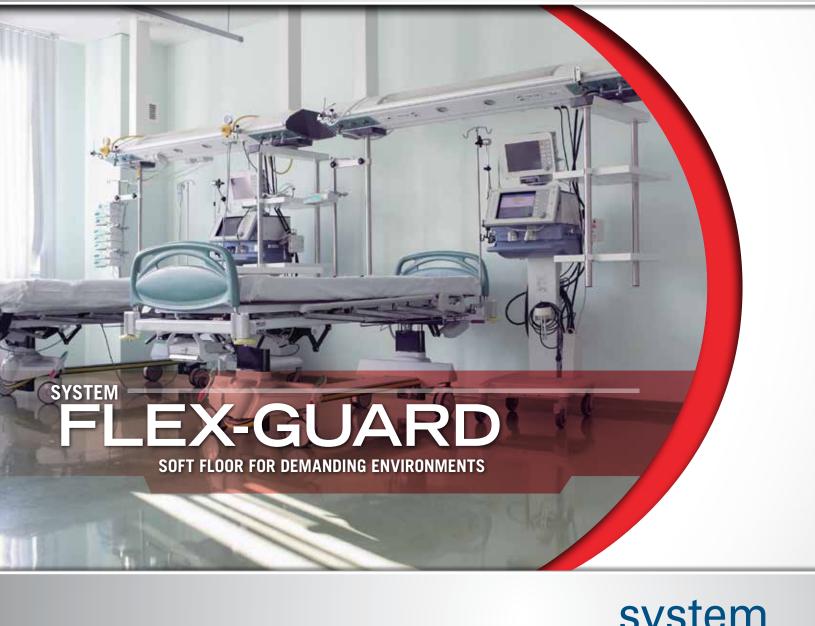

# **High-Performance Industrial and Decorative Coatings**

**FLEX-GUARD 462** is a urethane elastomeric resin blended with EPDM flexible particles. The result of this system is a unique textured floor system that contains an anti-skid element that won't hurt pads, paws or hooves. It is easily cleaned and offers protection against a wide range of chemicals.

## COMMON APPLICATIONS

This Flex System is designed to go over almost any structural substrate. It is applied to floors in areas such as hospitals, animal care facilities, corridors and any area that may benefit from a soft but durable floor system.