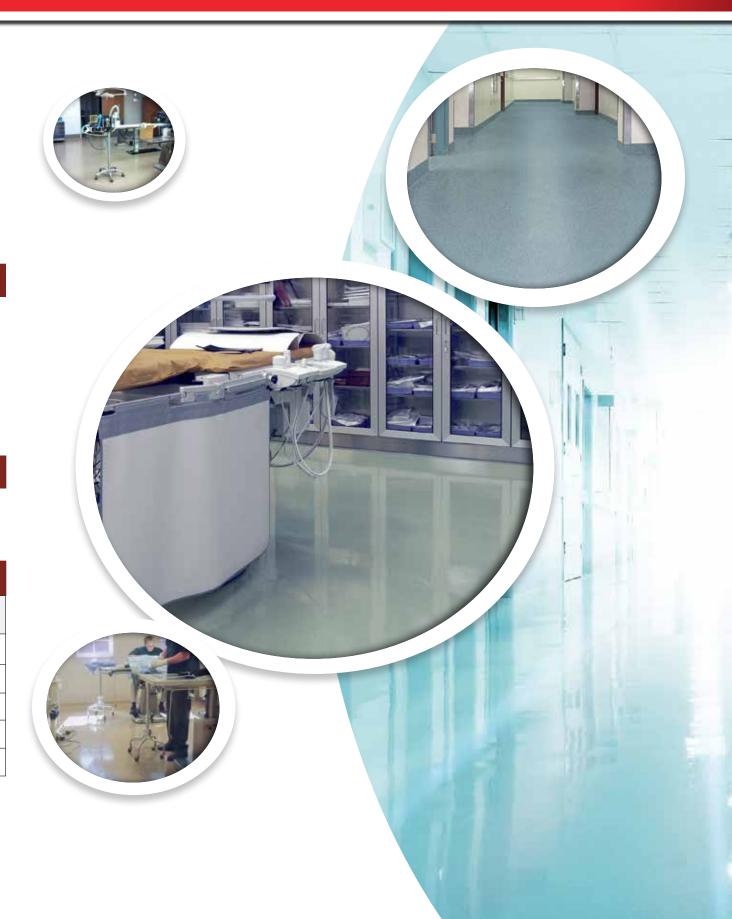

## COMMON APPLICATIONS

This Flex System is designed to go over almost any structural substrate. It is applied to floors in areas such as hospitals, animal care facilities, corridors and any area that may benefit from a soft but durable floor system.