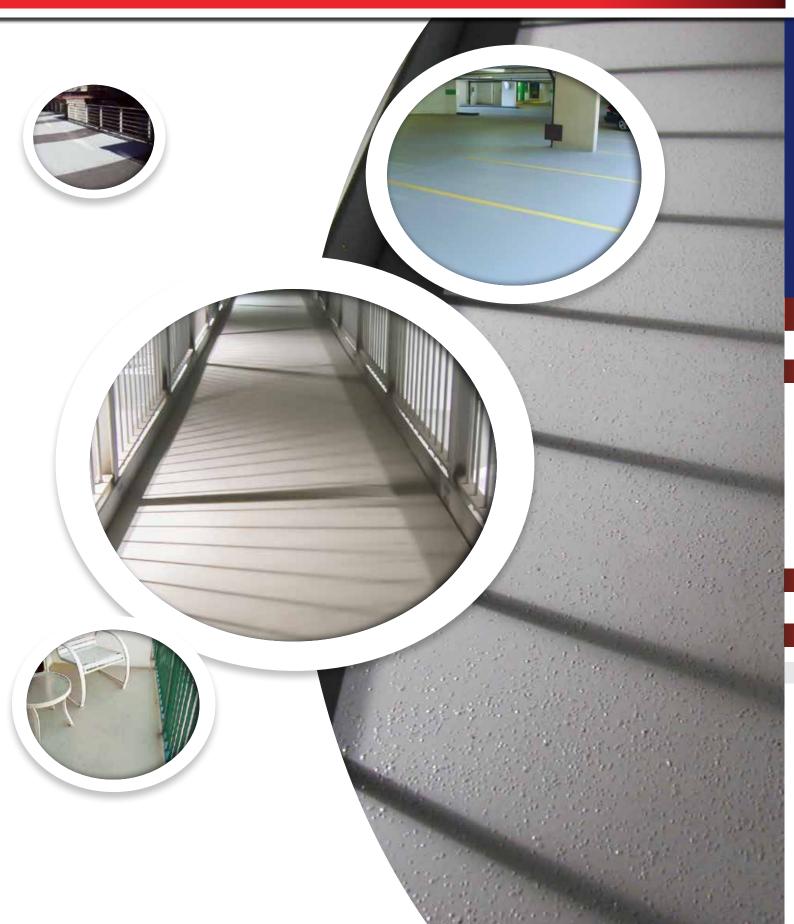

#### COMMON APPLICATIONS

522 is typically installed over clean prepared concrete where light vehicle traffic is expected and surface flexibility is required. Specific applications include, but are not limited to: Executive parking garages, Pedestrian Walk ways, Condo Parking garages and Balconies.

Polymer Nation offers 3 categories of finish Textures. Texture A is our smoothest finish. Texture B is our mid-level slip resistant finish and Texture C is our highest level slip resistant finish. Custom textures can be engineered to meet specific design requirements. A mock up is recommended as the best way to ensure customer satisfaction.