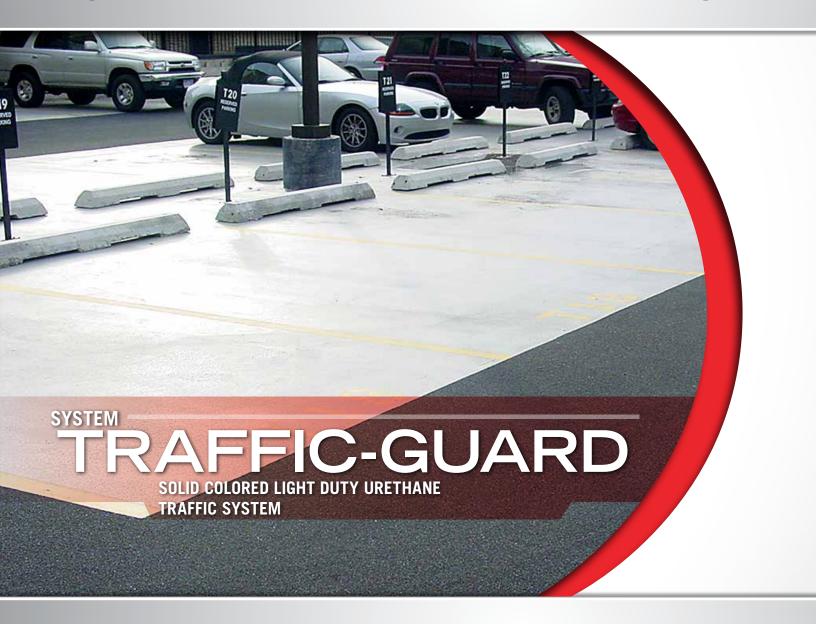

# TRAFFIC-GUARD

522 SOLID COLORED LIGHT DUTY URETHANE TRAFFIC SYSTEM

**TRAFFIC-GUARD 522** is a 100-solids urethane elastomeric parking system designed to protect concrete parking structures from damage caused from road salts, oil and moisture run off. Protecting the structural integrity of concrete is the most cost effective way of increasing the service life of the structure and reducing life-cycle costs.

#### COMMON APPLICATIONS

522 is typically installed over clean prepared concrete where light vehicle traffic is expected and surface flexibility is required. Specific applications include, but are not limited to: Executive parking garages, Pedestrian Walk ways, Condo Parking garages and Balconies.