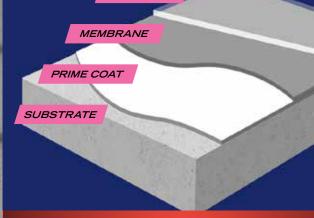

## COMPONENTS

F-01 / 1331 / SP-20 / SP-24

| LEED MATRIX [NC 2009]              |          |          |  |  |
|------------------------------------|----------|----------|--|--|
|                                    | YES      | NO       |  |  |
| MRc1.1 Building Reuse              | <b>~</b> |          |  |  |
| MRc2 Construction Waste Management | <b>✓</b> |          |  |  |
| MRc4.1 Recycled Content            |          | <b>~</b> |  |  |
| MRc6 Rapidly Renewable Materials   | <b>~</b> |          |  |  |
| IEQc4.2 Low Emitting Materials     | <b>*</b> |          |  |  |

WEAR COAT

### OPTIONS

Cove Bases: Available

Colors: see back panel

| Δ Β С | Texture | <b>✓</b> | <b>✓</b> | <b>✓</b> |
|-------|---------|----------|----------|----------|
|       |         | Λ        | R        |          |

#### **Antimicrobial: Available**

Waterproofing Membrane: Included