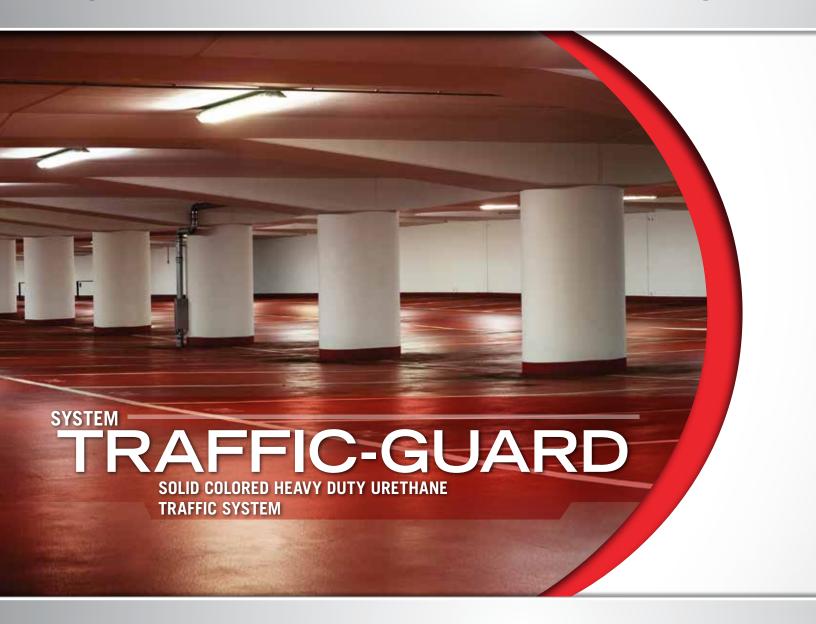

# TRAFFIC-GUARD

524 SOLID COLORED HEAVY DUTY URETHANE TRAFFIC SYSTEM

**TRAFFIC-GUARD 524** is a multi-layered, aggregate filled, urethane elastomeric parking system. It is unmatched in toughness and provides ultimate protection to busy parking structures in cold weather climates.

### COMMON APPLICATIONS

524 is typically installed over clean prepared concrete where heavy vehicle traffic is expected and surface flexibility is required. Specific applications include, but are not limited to: Airport parking structures, large corporate parking structures and heavy duty traffic aisles.