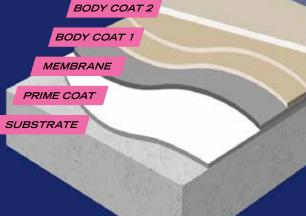

### COMPONENTS

F-01 / 1331 / SP-20 / SP-24 / 1344

| LEED MATRIX [NC 2009]              |          |          |  |
|------------------------------------|----------|----------|--|
|                                    | YES      | NO       |  |
| MRc1.1 Building Reuse              | <b>~</b> |          |  |
| MRc2 Construction Waste Management | <b>✓</b> |          |  |
| MRc4.1 Recycled Content            |          | <b>~</b> |  |
| MRc6 Rapidly Renewable Materials   | <b>*</b> |          |  |
| IEQc4.2 Low Emitting Materials     | <b>~</b> |          |  |

WEAR COAT

#### **Antimicrobial: Available**

Waterproofing Membrane: Included