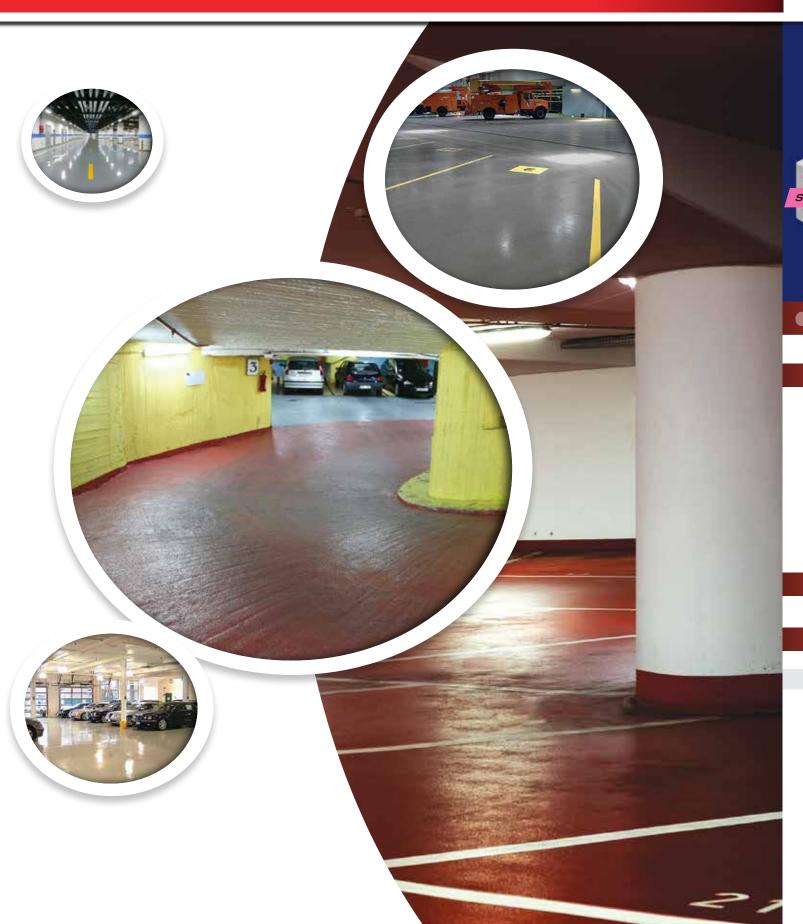

# TRAFFIC-GUARD

524 SOLID COLORED HEAVY DUTY URETHANE TRAFFIC SYSTEM

**TRAFFIC-GUARD 524** is a multi-layered, aggregate filled, urethane elastomeric parking system. It is unmatched in toughness and provides ultimate protection to busy parking structures in cold weather climates.

### COMMON APPLICATIONS

524 is typically installed over clean prepared concrete where heavy vehicle traffic is expected and surface flexibility is required. Specific applications include, but are not limited to: Airport parking structures, large corporate parking structures and heavy duty traffic aisles.